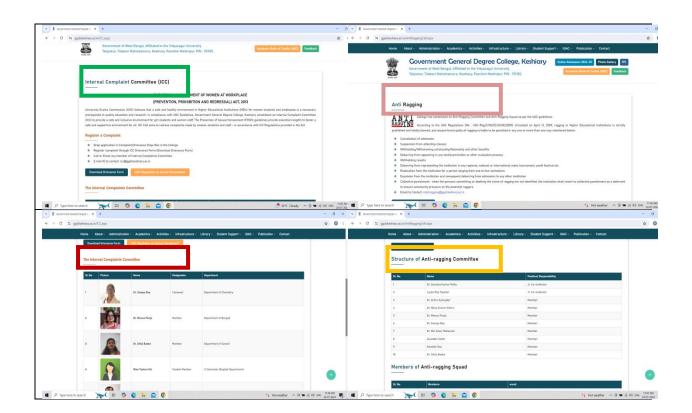

### **GOVERNMENT GENERAL DEGREE COLLEGE, KESHIARY**

At.-Telipukur : P.O.- Tilaboni Mahisamura : P.S.- Keshiary
Dist- Paschim Medinipur : PIN-721135
www.ggdckeshiary.ac.in

Glimpses of the web page indicating the statutory or regulatory commitments regarding student grievances, including sexual harassment and ragging cases