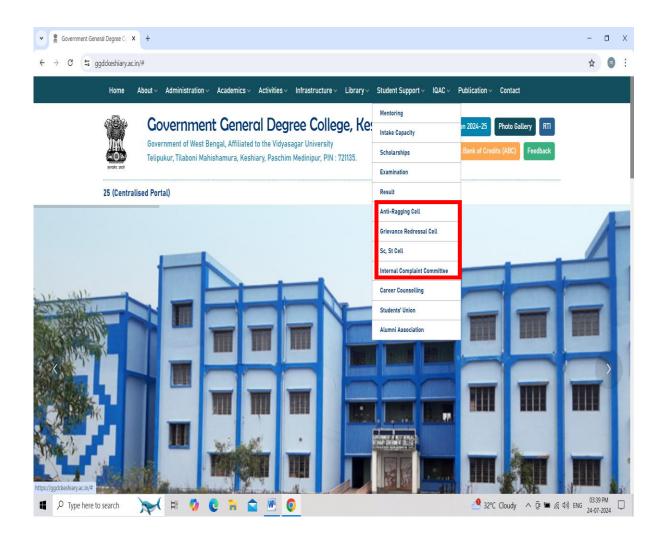

### **GOVERNMENT GENERAL DEGREE COLLEGE, KESHIARY**

At.-Telipukur : P.O.- Tilaboni Mahisamura : P.S.- Keshiary
Dist- Paschim Medinipur : PIN-721135
www.ggdckeshiary.ac.in

Glimpses of the web page indicating the statutory or regulatory commitments regarding student grievances, including sexual harassment and ragging cases