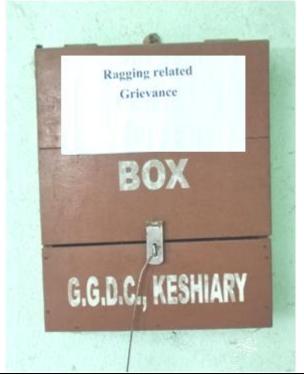

Solution |
|           |         |           |          |
|           |         |           |          |
|           |         |           |          |
|           |         |           |          |
|           |         |           |          |
|           |         |           |          |
|           |         |           |          |
|           |         |           |          |
|           |         |           |          |
|           |         |           |          |
|           |         |           |          |

Officer-in-Charge Govt. Gen. Degree College Keshiary





#### **GOVERNMENT GENERAL DEGREE COLLEGE, KESHIARY**

At.-Telipukur : P.O.- Tilaboni Mahisamura : P.S.- Keshiary Dist- Paschim Medinipur : PIN-721135

#### Complaint boxes installed throughout the college















### **GOVERNMENT GENERAL DEGREE COLLEGE, KESHIARY**

At.-Telipukur : P.O.- Tilaboni Mahisamura : P.S.- Keshiary
Dist- Paschim Medinipur : PIN-721135
www.ggdckeshiary.ac.in

Glimpses of the web page indicating the statutory or regulatory commitments regarding student grievances, including sexual harassment and ragging cases









# GOVERNMENT GENERAL DEGREE COLLEGE, KESHIARY At.-Telipukur: P.O.- Tilaboni Mahisamura: P.S.- Keshiary

At.-Telipukur : P.O.- Tilaboni Mahisamura : P.S.- Keshiary Dist- Paschim Medinipur : PIN-721135









### **GOVERNMENT GENERAL DEGREE COLLEGE, KESHIARY**

At.-Telipukur : P.O.- Tilaboni Mahisamura : P.S.- Keshiary
Dist- Paschim Medinipur : PIN-721135
www.ggdckeshiary.ac.in

Snapshots of Anti-ragging posters across the college campus









# GOVER