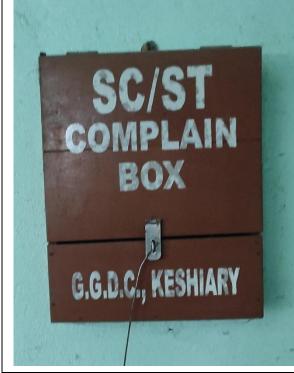

| Solution |
|           |         |           |          |
|           |         |           |          |
|           |         |           |          |
|           |         |           |          |
|           |         |           |          |
|           |         |           |          |
|           |         |           |          |
|           |         |           |          |
|           |         |           |          |
|           |         |           |          |
|           |         |           |          |

Officer-in-Charge Govt. Gen. Degree College Keshiary





#### **GOVERNMENT GENERAL DEGREE COLLEGE, KESHIARY**

At.-Telipukur : P.O.- Tilaboni Mahisamura : P.S.- Keshiary Dist- Paschim Medinipur : PIN-721135

#### Complaint boxes installed throughout the college















### **GOVERNMENT GENERAL DEGREE COLLEGE, KESHIARY**

At.-Telipukur : P.O.- Tilaboni Mahisamura : P.S.- Keshiary
Dist- Paschim Medinipur : PIN-721135
www.ggdckeshiary.ac.in

Glimpses of the web page indicating the statutory or regulatory commitments regarding student grievances, including sexual harassment and ragging cases









# GOVERNMENT GENERAL DEGREE COLLEGE, KESHIARY At.-Telipukur: P.O.- Tilaboni Mahisamura: P.S.- Keshiary

At.-Telipukur : P.O.- Tilaboni Mahisamura : P.S.- Keshiary Dist- Paschim Medinipur : PIN-721135









### **GOVERNMENT GENERAL DEGREE COLLEGE, KESHIARY**

At.-Telipukur : P.O.- Tilaboni Mahisamura : P.S.- Keshiary
Dist- Paschim Medinipur : PIN-721135
www.ggdckeshiary.ac.in

Snapshots of Anti-ragging posters across the college campus









# GOV